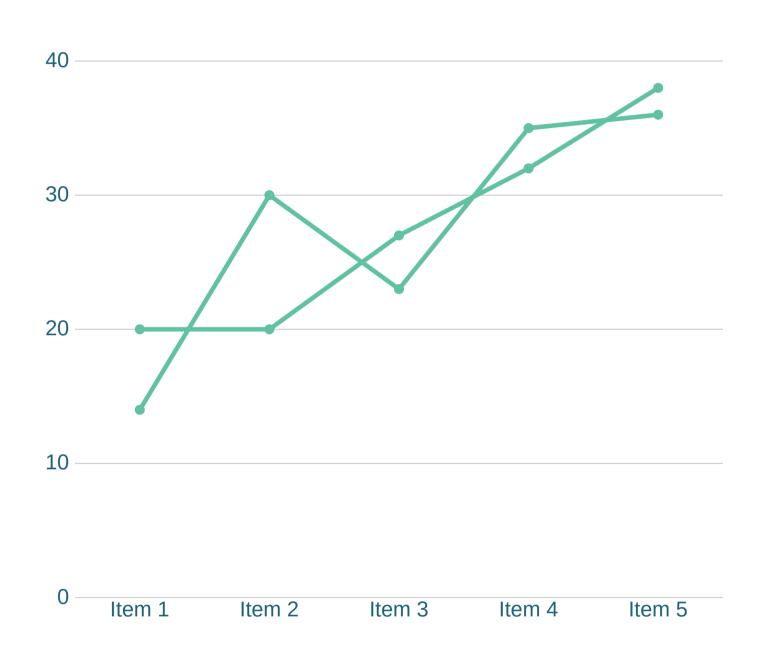

# EMPLOYEE RETENTION (2015-2020)

#### **DATA FROM 2015-2020**

Presentations are communication tools that can be used as speeches, reports, and more.