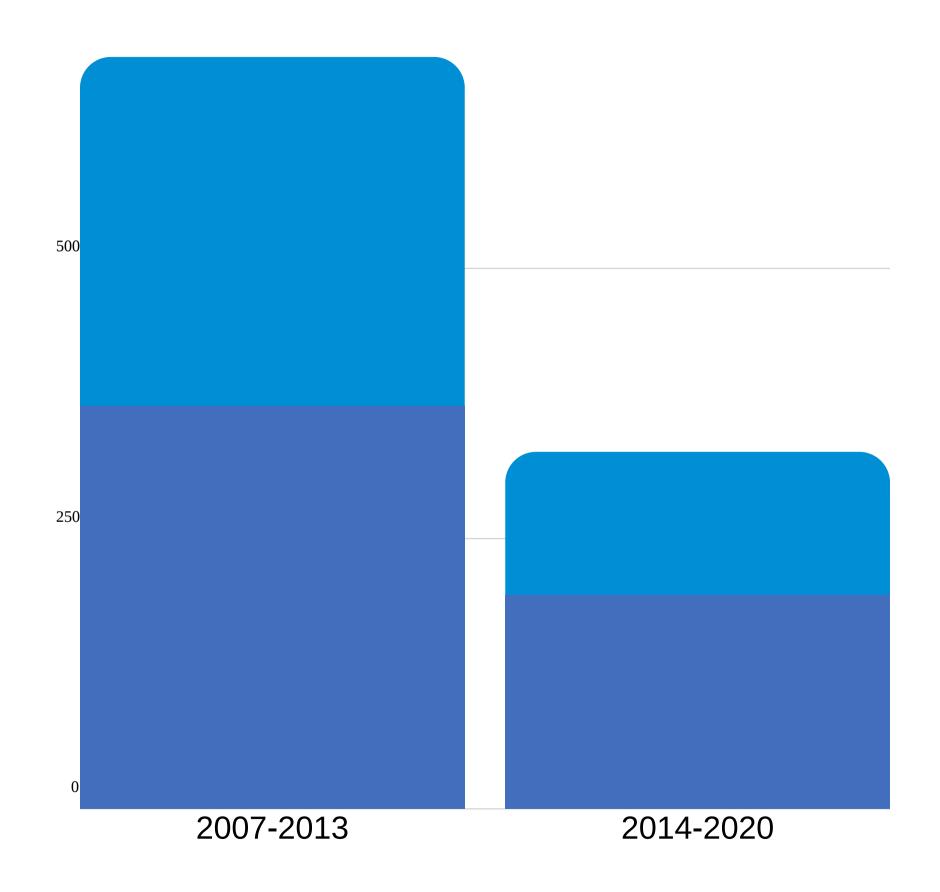

#### **DESTINAZIONE DELLE RISORSE**

750

8.50%

REVENUE GROWTH IN 2019

SALES OF CRIME AND **MYSTERY NOVELS** 